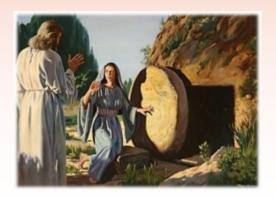

## MARY MAGDALENE AT THE EMPTY TOMB

She came to the tomb, spices in hand, To anoint the body of the Son of Man. Least she could do for a beloved friend, But what was the point? He'd met his end

She thought of how he set her free, And how he restored her dignity. Tears poured out that wouldn't end, Her heart ached for her dearest friend.

But then she saw the stone rolled away. And angels who told her "He has risen today" Astounded, frightened, she ran from the tomb, They'd taken him away, she did presume.

Why wouldn't they just leave him alone, Why take his body? She wept and groaned. Angry at the injustice he had to forgo, She felt a great sadness, then Christ said Hello!

Joy filled her heart, this can't be true! Her friend was alive, death he subdued. No you must not leave me again, She clung to her master, and begged he remain.

But he explained to her that he had to ascend, So that the Holy Spirit could then descend. But he reminded her that he loved her so. Now it was her turn to let the whole world know.